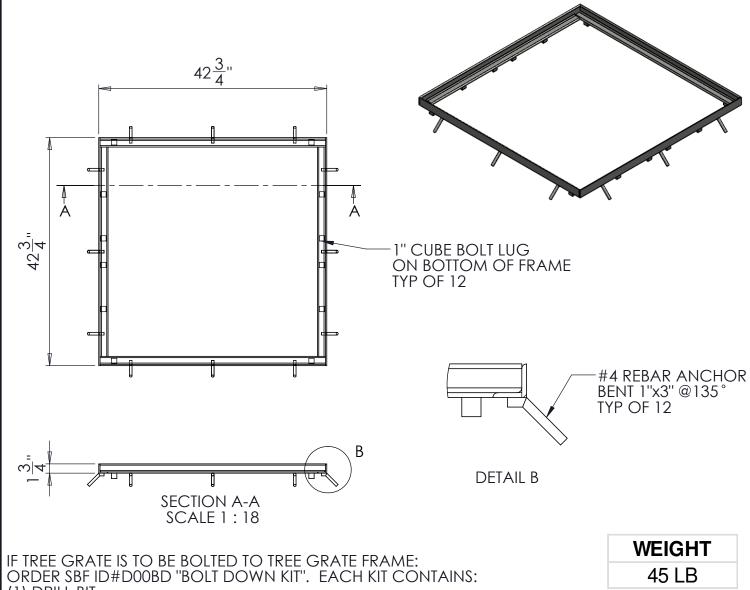

## DTF4242-1.5CI

42"x42" TREE GRATE FRAME STYLE "CI" FOR NEW SLAB INSTALLATION

- DRILL BIT
- 1) TORX DRIVER BIT
- (8) 1/4"-20x2" SELF-TAPPING FLAT HEAD SCREWS

INSTALLATION SEQUENCE (BY OTHERS):

- 1) ENSURE FRAME IS STRAIGHT AND SQUARE
- 2) POUR CONCRETE AROUND FRAME AND ALLOW TO CURE
- 3) PLACE TREE GRATE INSIDE FRAME. HOLES WILL BE PRE-DRILLED IN TREE GRATE FOR SCREWS.
- 4) DRILL EACH BOLT LUG IN FRAME THROUGH THE GRATE HOLES AND DRIVE SCREWS INTO HOLES.

| GENERAL INFORMATION  *MATERIAL: STEEL ASTM A36  *FINISHES AVAILABLE: BARE, PAINTED, POWDER COATED, OR GALVANIZED | APPROVED        |   |
|------------------------------------------------------------------------------------------------------------------|-----------------|---|
|                                                                                                                  | BY:             |   |
|                                                                                                                  | LVANIZED TITLE: |   |
|                                                                                                                  | AGENCY:         |   |
|                                                                                                                  | DATE: 6/21/201  | 3 |